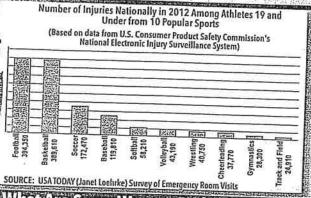

the serotonin uptake inhibitor category, is a good choice should the previously listed
  options be insufficient to relieve pain.
- In extreme cases, such as severe trauma or post-surgical pain, opioid pain medication should not be prescribed for more than five days at a time;
- Parents or guardians should always control the dispensing of pain medications and keep them in a safe, non accessible location; and
- Unused medications should be disposed of immediately upon cessation of use. Ask your pharmacist about drop-off locations
  or home disposal kits like Deterra or Medsaway.



NJ Health

STATE OF NEW JERSEY DEPARTMENT OF HEALTH

NJSIAA SPORTS MEDICAL ADVISORY COMMITTEE



Karan Chauhan Parsippany Hills High School, Permanent Student Representative New Jersey State Board of Education



### Even With Proper Training and Prevention, Sports Injuries May Occur

There are two kinds of sports injuries. Acute injuries happen suddenly, such as a sprained ankle or strained back. Chronic injuries may happen after someone plays a sport or exercises over a long period of time, even when applying overuse-preventative techniques.5

Athletes should be encouraged to speak up about injuries, caches should be supported in injury-prevention decisions, and parents and young athletes are encouraged to become better educated about sports safely.6

## What Are Some Ways to Reduce the Risk of Injury?'

Half of all sports medicine injuries in children and teens are from overuse. An overuse injury is damage to a bone, muscle, ligament, or tendon caused by repetitive stress without allowing time